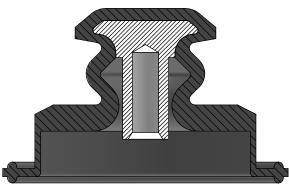

SECTION VIEW

## Replacement Diaphragm for:

OEM Part = EP10 Material: EPDM

Drawn

Checked

Used on Radial Diaphragm Valve

Date

3-2-2023

| ı |                                    |
|---|------------------------------------|
|   | Complies with CFR 177.2600         |
|   | and Conforms to                    |
|   | USP Class VI Biological Reactivity |
| 1 | Tests Section #87 and #88          |

Name

HiP



DD10-ERD-A

lRev

Size FOOT PRINT DIMENSIONS

FILE NAME: 1500A0005-BASIC-DD10

SCALE: 1:1 UNITS: mm Sheet 1 of 1

Disclaimer - Diaphragm Direct® does not manufacture, represent, nor sell OEM valves or diaphrams manufactured by any other company. Diaphragm Direct® brand diaphragms are not sponsored by any other manufacturers. Any name, model, part number brand, image, material or ref