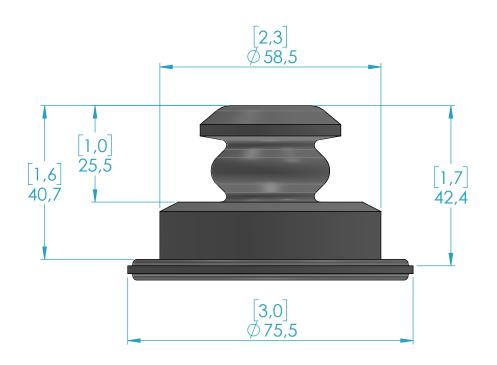

## Replacement Diaphragm for:

OEM Part = EP10 Material: EPDM

Drawn

Checked

Used on Radial Diaphragm Valve

Date

3-2-2023

| ı |                                    |
|---|------------------------------------|
|   | Complies with CFR 177.2600         |
|   | and Conforms to                    |
|   | USP Class VI Biological Reactivity |
| 1 | Tests Section #87 and #88          |

Name

HiP

DD10-ERD-A

lRev

Size FOOT PRINT DIMENSIONS

FILE NAME: 1500A0005-BASIC-DD10

SCALE: 1:1 UNITS: mm Sheet 1 of 1

Disclaimer - Diaphragm Direct® does not manufacture, represent, nor sell OEM valves or diaphrams manufactured by any other company. Diaphragm Direct® brand diaphragms are not sponsored by any other manufacturers. Any name, model, part number brand, image, material or referral is for descriptive purposes only. Diaphragm Direct® brand replacement diaphragms are guaranteed to fit OEM equipment and meet or exceed OEM specifications. Diaphragm Direct® brand replacement diaphragms are covered by the standard Diaphragm Direct® limited product warrenty.