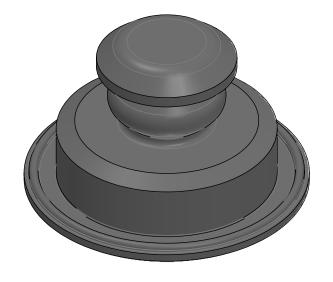

## Replacement Diaphragm for:

OEM Part = EP10 Material: EPDM

Drawn

Checked

Used on Radial Diaphragm Valve

Date

3-2-2023

| ı |                                    |
|---|------------------------------------|
|   | Complies with CFR 177.2600         |
|   | and Conforms to                    |
|   | USP Class VI Biological Reactivity |
| 1 | Tests Section #87 and #88          |

Name

HiP

DD10-ERD-A

lRev

Size FOOT PRINT DIMENSIONS

FILE NAME: 1500A0005-BASIC-DD10

SCALE: 1:1 UNITS: mm Sheet 1 of 1

Disclaimer - Diaphragm Direct® does not manufacture, represent, nor sell OEM valves or diaphrams manufactured by any other company. Diaphragm Direct® brand diaphragms are not sponsored by any other manufacturers. Any name, model, part number brand, image, material or referral is for descriptive purposes only. Diaphragm Direct® brand replacement diaphragms are guaranteed to fit OEM equipment and meet or exceed OEM specifications. Diaphragm Direct® brand replacement diaphragms are covered by the standard Diaphragm Direct® limited product warrenty.